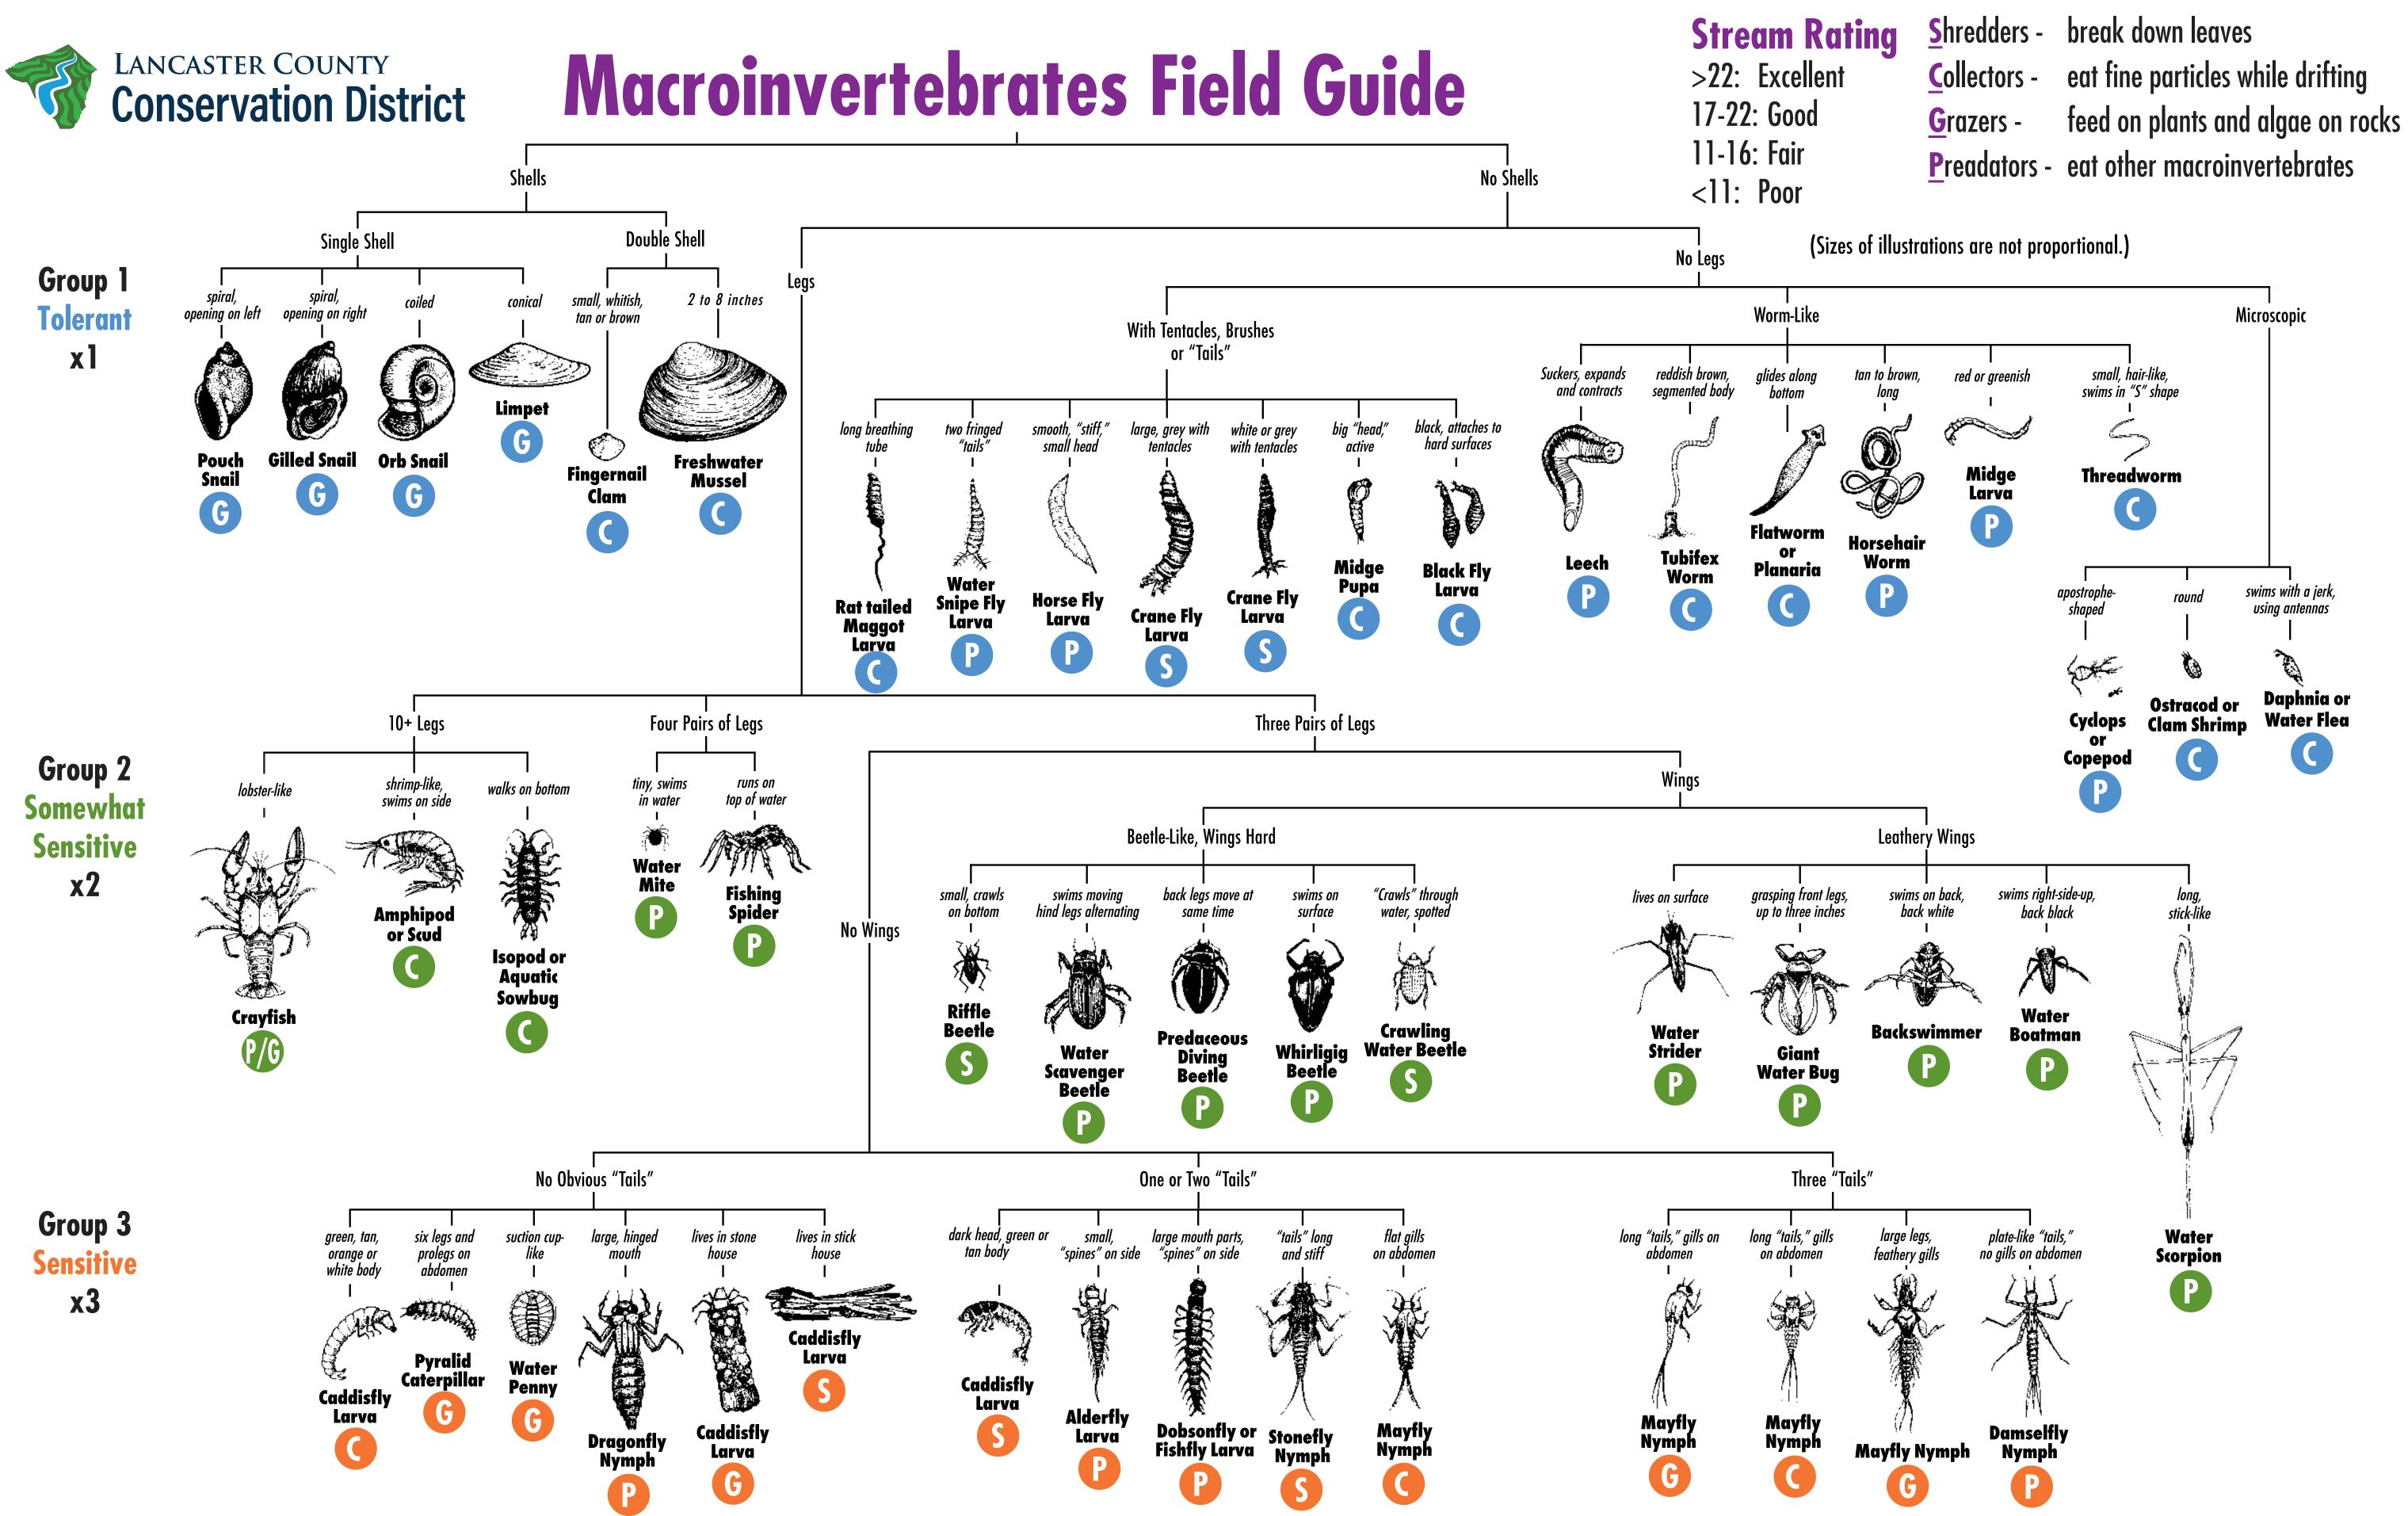

| Macroinvertebrate Pollution Tolerance Index     Place a rext to any taxa group found during the sample |                                    |                                                |  |  |  |  |  |  |
|--------------------------------------------------------------------------------------------------------|------------------------------------|------------------------------------------------|--|--|--|--|--|--|
| GROUP 1: TOLERANT                                                                                      | <b>GROUP 2: SOMEWHAT SENSITIVE</b> | <b>GROUP 3: SENSITIVE</b>                      |  |  |  |  |  |  |
| Pouch Snail 📀                                                                                          | Crayfish                           | Caddisfly Larva                                |  |  |  |  |  |  |
| Gilled Snail 🛞                                                                                         | Amphid or Scud                     | Pyralid Caterpillar 🦇                          |  |  |  |  |  |  |
| Orb Snail                                                                                              | Isopod or Aquatic Sowbug           | Water Penny 🛞                                  |  |  |  |  |  |  |
| Limpet                                                                                                 | Water Mite 💌                       | Dragonfly Nymph                                |  |  |  |  |  |  |
| Fingernail Clam 👳                                                                                      | Fishing Spider                     | Caddisfly Larva                                |  |  |  |  |  |  |
| Freshwater Mussel                                                                                      | Riffle Beetle 🕷                    | Caddisfly Larva                                |  |  |  |  |  |  |
| Rat Tailed Maggot Larva                                                                                | Water Scavenger Beetle 🔉           | Alderfly Larva                                 |  |  |  |  |  |  |
| Water Snipe Fly Larva                                                                                  | Predaceous Diving Beetle 🕷         | Dobsonfly or Fishfly Larva                     |  |  |  |  |  |  |
| Horsefly Larva                                                                                         | Whirligig Beetle 💞                 | Stonefly Nymph                                 |  |  |  |  |  |  |
| Cranefly Larva 🍃                                                                                       | Crawling Water Beetle 🖄            | Mayfly Nymph                                   |  |  |  |  |  |  |
| Midge Pupa 🦸                                                                                           | Water Strider                      | Domsellfly Nymph                               |  |  |  |  |  |  |
| Blackfly Larva 🕽                                                                                       | Giant Water Bug 🕂                  | Total Number of Taxa - Group 3                 |  |  |  |  |  |  |
| Leech 🕎                                                                                                | Backswimmer                        |                                                |  |  |  |  |  |  |
| Tubifex Worm                                                                                           | Water Boatman 🔊                    | Place a v next<br>to additional Rusty Crayfish |  |  |  |  |  |  |
| Planoria or Flatworm                                                                                   | Water Scorpion                     | biological Aquatic Plants                      |  |  |  |  |  |  |
| Horsehair Worm 😴                                                                                       | Total Number of Taxa - Group 2     | indicators<br>observed. Zebra Mussel           |  |  |  |  |  |  |