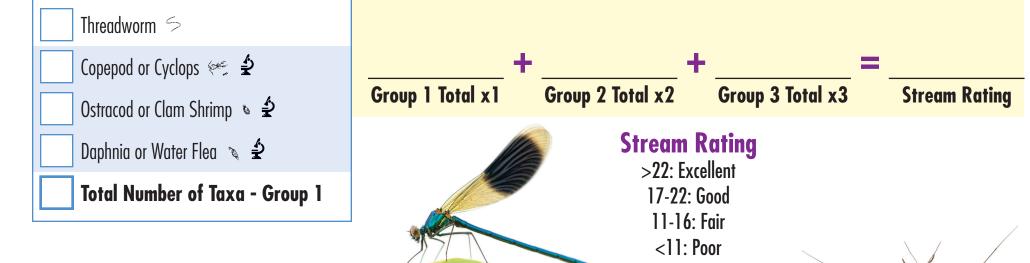

| Macroinvertebrate Pollution Tolerance Index     Place a rext to any taxa group found during the sample |                                    |                                                |  |  |  |  |  |  |
|--------------------------------------------------------------------------------------------------------|------------------------------------|------------------------------------------------|--|--|--|--|--|--|
| GROUP 1: TOLERANT                                                                                      | <b>GROUP 2: SOMEWHAT SENSITIVE</b> | <b>GROUP 3: SENSITIVE</b>                      |  |  |  |  |  |  |
| Pouch Snail 📀                                                                                          | Crayfish                           | Caddisfly Larva                                |  |  |  |  |  |  |
| Gilled Snail 🛞                                                                                         | Amphid or Scud                     | Pyralid Caterpillar 🦇                          |  |  |  |  |  |  |
| Orb Snail                                                                                              | Isopod or Aquatic Sowbug           | Water Penny 🛞                                  |  |  |  |  |  |  |
| Limpet                                                                                                 | Water Mite 💌                       | Dragonfly Nymph                                |  |  |  |  |  |  |
| Fingernail Clam 👳                                                                                      | Fishing Spider                     | Caddisfly Larva                                |  |  |  |  |  |  |
| Freshwater Mussel                                                                                      | Riffle Beetle 🕷                    | Caddisfly Larva                                |  |  |  |  |  |  |
| Rat Tailed Maggot Larva                                                                                | Water Scavenger Beetle 🔉           | Alderfly Larva                                 |  |  |  |  |  |  |
| Water Snipe Fly Larva                                                                                  | Predaceous Diving Beetle 🕷         | Dobsonfly or Fishfly Larva                     |  |  |  |  |  |  |
| Horsefly Larva                                                                                         | Whirligig Beetle 💞                 | Stonefly Nymph                                 |  |  |  |  |  |  |
| Cranefly Larva 🍃                                                                                       | Crawling Water Beetle 🖄            | Mayfly Nymph                                   |  |  |  |  |  |  |
| Midge Pupa 🦸                                                                                           | Water Strider                      | Domsellfly Nymph                               |  |  |  |  |  |  |
| Blackfly Larva 🕽                                                                                       | Giant Water Bug 🕂                  | Total Number of Taxa - Group 3                 |  |  |  |  |  |  |
| Leech 🕎                                                                                                | Backswimmer                        |                                                |  |  |  |  |  |  |
| Tubifex Worm                                                                                           | Water Boatman 🔊                    | Place a v next<br>to additional Rusty Crayfish |  |  |  |  |  |  |
| Planoria or Flatworm                                                                                   | Water Scorpion                     | biological Aquatic Plants                      |  |  |  |  |  |  |
| Horsehair Worm 😴                                                                                       | Total Number of Taxa - Group 2     | indicators<br>observed. Zebra Mussel           |  |  |  |  |  |  |